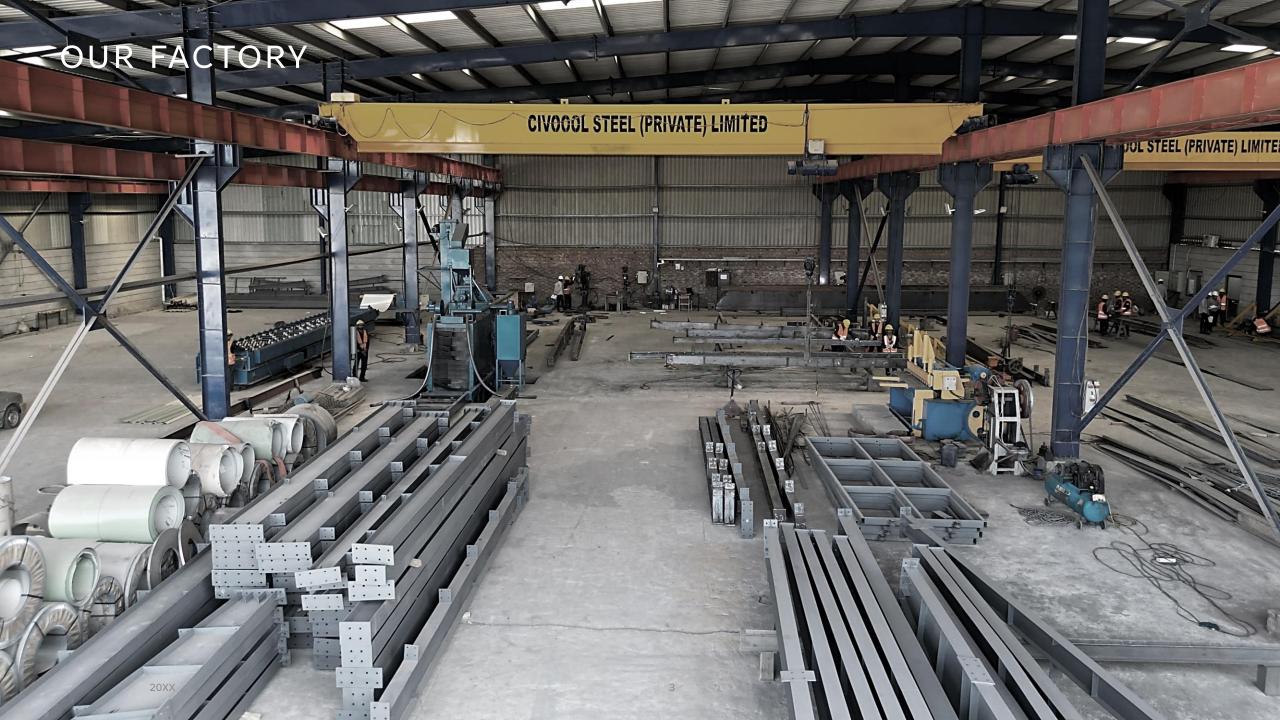

## **ABOUT US**

CIVOOOL Steel Pvt. Limited, a part of CIVOOOL Group of companies, have been marking its strong footprints in construction sector of Pre-Engineered Steel Buildings (PEB) across Pakistan since 2013. The company has state of art manufacturing facility having automated SAW welding lines, profile machines, laser cutters, shot blasting plant at Raiwind Manga road, Lahore vis-a-vis sales & marketing offices in Lahore & Islamabad.