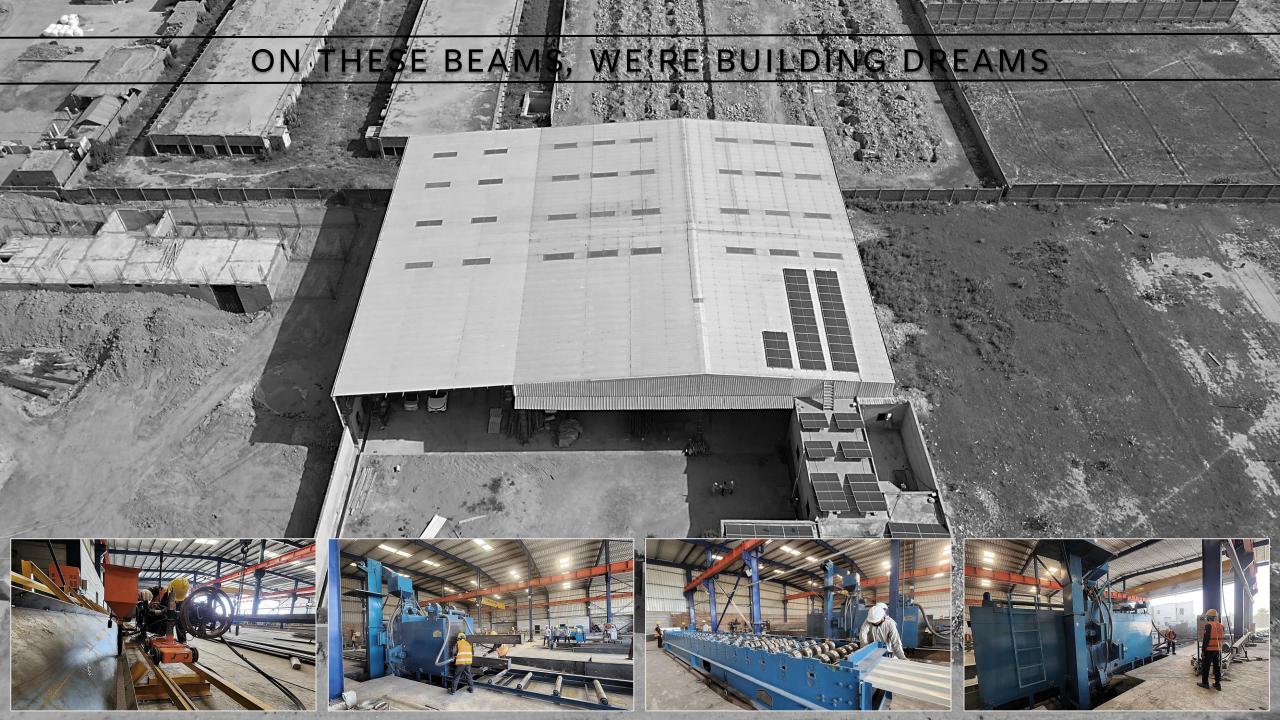

## **ABOUT US**

CIVOOOL Steel Pvt. Limited, a part of CIVOOOL Group of companies, have been marking its strong footprints in construction sector of Pre-Engineered Steel Buildings (PEB) across Pakistan since 2013. The company has state of art manufacturing facility having automated SAW welding lines, profile machines, laser cutters, shot blasting plant at Raiwind Manga road, Lahore vis-a-vis sales & marketing offices in Lahore & Islamabad.