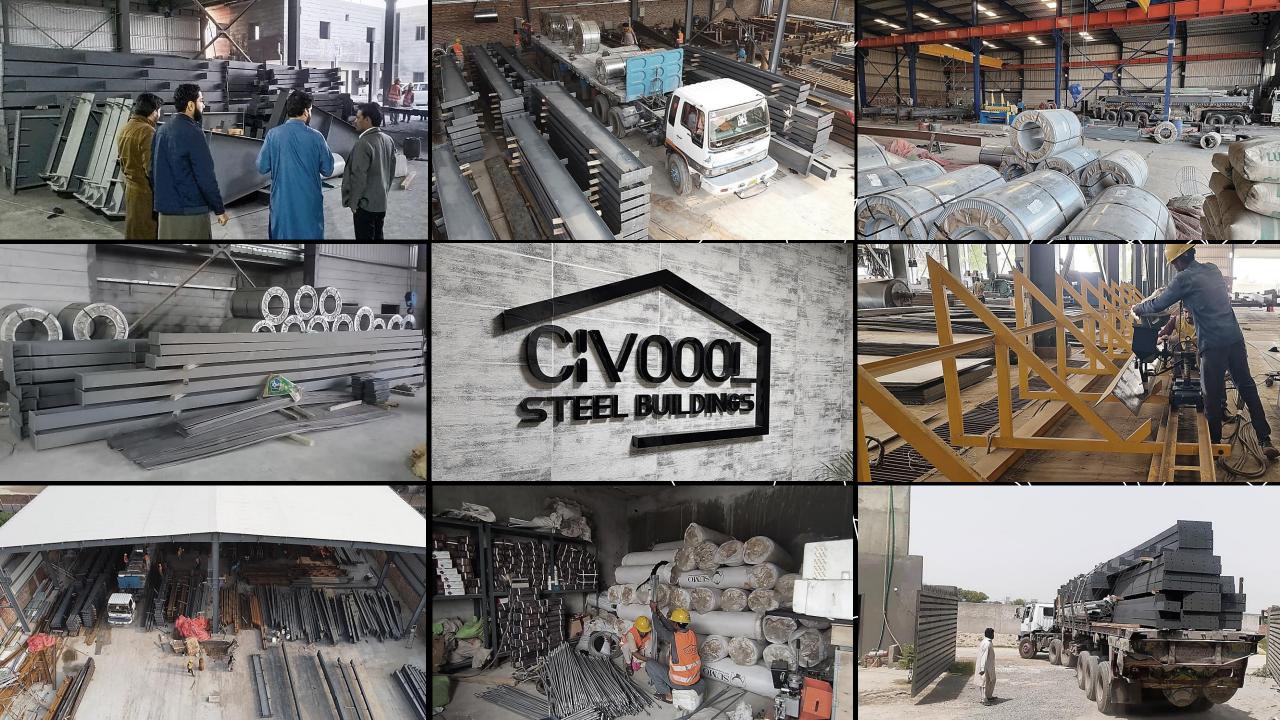

## **ABOUT US**

CIVOOOL Steel Pvt. Limited, a part of CIVOOOL Group of companies, have been marking its strong footprints in construction sector of Pre-Engineered Steel Buildings (PEB) across Pakistan since 2013. The company has state of art manufacturing facility having automated SAW welding lines, profile machines, laser cutters, shot blasting plant at Raiwind Manga road, Lahore vis-a-vis sales & marketing offices in Lahore & Islamabad.

CIVOOOL Steel Pvt. Limited has inspirational team with high end technical expertise & exposure that helps to deliver value added & cost effective engineered solutions. CIVOOOL team is customer focused & providing outclass services during proposal stage, project & SITE mobilization & after sales services.

CIVOOOL Steel Pvt. Limited is duly registered and active income & sales tax payer, moreover our manufacturing facility is approved by highest authority of Pakistan Armed Forces and we are registered as C-2 manufacturer construction firm with Pakistan Engineering Councill acquiring BC-01 specialized PEB Code.

CIVOOOL Steel Pvt. Limited got license of specialized PEB software "MATRIX" for efficient & better design & detailing of steel buildings as per customer requirements & geographic conditions.